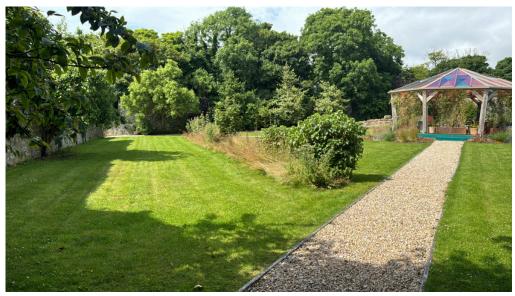

# Sheltered Gazebo 6m2 (will be emptied prior to install) 6 outer wooden pillars 1 large central surrounded by 4x prairie boarder

options for hanging /installations providing it does not cause damage

Northern wall area / former greenhouse flat ground suitable for plinth displays -