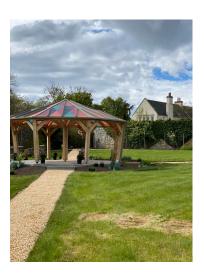

# Sheltered Gazebo 6m2 (will be emptied prior to install) 6 outer wooden pillars 1 large central surrounded by 4x prairie boarder

options for hanging /installations providing it does not cause damage

Northern wall area / former greenhouse flat ground suitable for plinth displays -