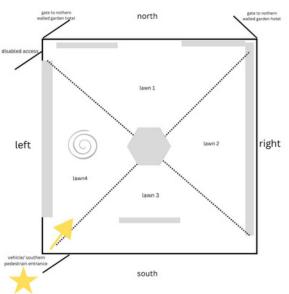

#### view from northen left corner/hotel pedesrtain entrance /main entrance overlooking lawn 1&2

overlooking lawn 4 with existing sculpture

#### view from north right gate entrance over lawn 1&2

north right gate to northern walled garden/hotel

### view from southern right corner towards northern wall/hotel/lawn 3