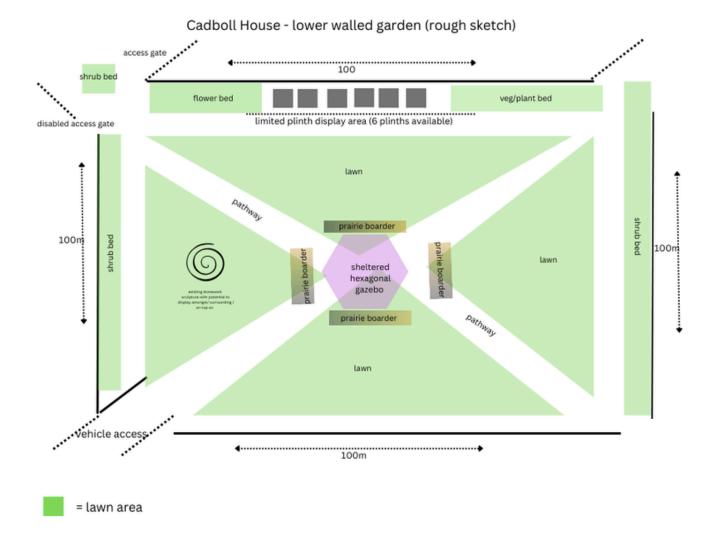

#### FOR IMAGES OF GROUNDS KEEP SCROLLING

- Artwork should not alter or damage the garden in any way. It is encouraged to site work on lawns.
- Artists must exhibit only in the space depicted in the diagram.
- The gazebo is being reserved for installations including fabric and photography.
- If you are planning to create wall hung work, you are encouraged to visit the garden before completing an application form. This needs to be discussed with the hotel manager before installation.

# Sheltered Gazebo 6m2 (will be emptied prior to install) 6 outer wooden pillars 1 large central surrounded by 4x prairie boarder

options for hanging /installations providing it does not cause damage

Northern wall area / former greenhouse flat ground suitable for plinth displays -

- limited plinths available (6)
- option to display more if own plinths can be sourced

# Lawn3 southern lawn of the gardens wildflower patch running through middle

#### existing spiral sculpture lawn 4

work may be
incorporated
into the exisiting
isculpture, providing
it does not cause
any damage