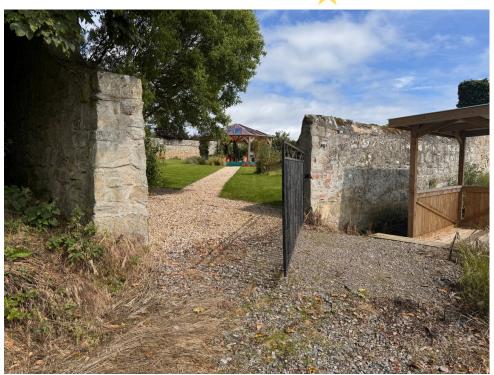

#### FOR IMAGES OF GROUNDS KEEP SCROLLING

- Artwork should not alter or damage the garden in any way. It is encouraged to site work on lawns.
- Artists must exhibit only in the space depicted in the diagram.
- The gazebo is being reserved for installations including fabric and photography.
- If you are planning to create wall hung work, you are encouraged to visit the garden before completing an application form. This needs to be discussed with the hotel manager before installation.

#### entrances



pedestrian entrance right

Cadboll House Road

parking

towards
BALMUCHY ROAD/B9165



vehicle access entry/exit from right

walkway to beach left

view from pedestrian and vehicle access / drop off point -- lower left corner of gardens







# Sheltered Gazebo 6m2 (will be emptied prior to install) 6 outer wooden pillars 1 large central surrounded by 4x prairie boarder









options for hanging /installations providing it does not cause damage





Northern wall area / former greenhouse flat ground suitable for plinth displays -

- limited plinths available (6)
- option to display more if own plinths can be sourced











#### view from northen left corner/hotel pedesrtain entrance /main entrance overlooking lawn 1&2







overlooking lawn 4 with existing sculpture



#### shrub boarder with area for small sculpture display





#### view from north right gate entrance over lawn 1&2





north right gate to northern walled garden/hotel



# Lawn3 southern lawn of the gardens wildflower patch running through middle