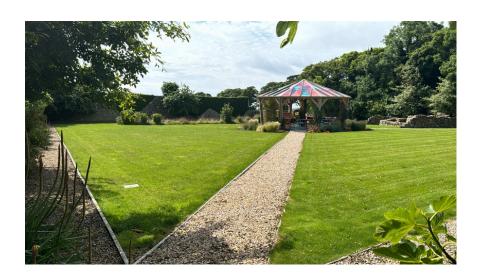

# Sheltered Gazebo 6m2 (will be emptied prior to install) 6 outer wooden pillars 1 large central surrounded by 4x prairie boarder

options for hanging /installations providing it does not cause damage

Northern wall area / former greenhouse flat ground suitable for plinth displays -

#### view from northen left corner/hotel pedesrtain entrance /main entrance overlooking lawn 1&2

overlooking lawn 4 with existing sculpture