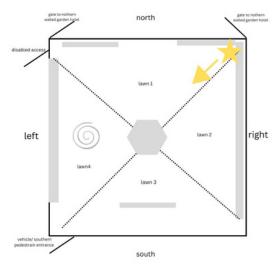

#### view from north right gate entrance over lawn 1&2

north right gate to northern walled garden/hotel