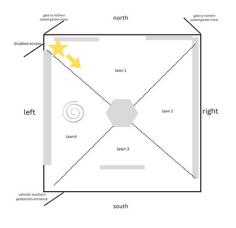

#### view from northen left corner/hotel pedesrtain entrance /main entrance overlooking lawn 1&2

overlooking lawn 4 with existing sculpture

#### shrub boarder with area for small sculpture display