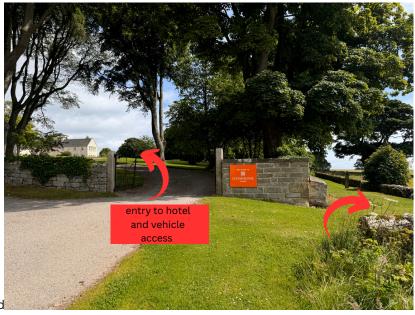

#### entrances

pedestrian entrance right

Cadboll House Road

parking

towards
BALMUCHY ROAD/B9165

vehicle access entry/exit from right

walkway to beach left

view from pedestrian and vehicle access / drop off point -- lower left corner of gardens