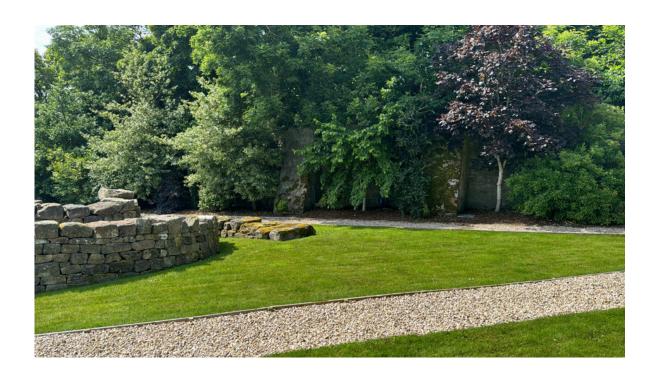

for plinth displays -

- limited plinths available (6)
- option to display more if own plinths can be sourced











#### view from northen left corner/hotel pedesrtain entrance /main entrance overlooking lawn 1&2







overlooking lawn 4 with existing sculpture



#### shrub boarder with area for small sculpture display





#### view from north right gate entrance over lawn 1&2





north right gate to northern walled garden/hotel



# Lawn3 southern lawn of the gardens wildflower patch running through middle







#### existing spiral sculpture lawn 4



work may be
incorporated
into the exisiting
isculpture, providing
it does not cause
any damage





## southern shurb boarder left of gardens with space to position hidden sculptures / installations as part of sculpture hunt







### view from southern right corner towards northern wall/hotel/lawn 3