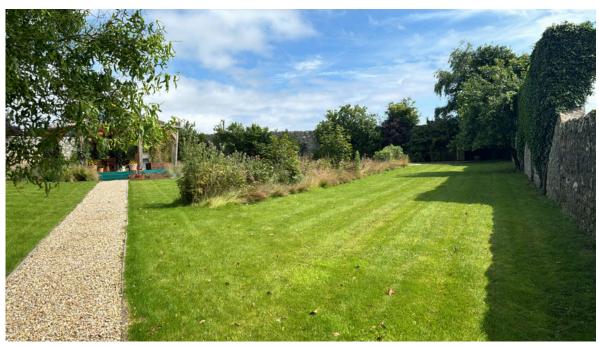

Sheltered Gazebo 6m2 (will be emptied prior to install) 6 outer wooden pillars 1 large central surrounded by 4x prairie boarder









options for hanging /installations providing it does not cause damage





Northern wall area / former greenhouse flat ground suitable for plinth displays -

- limited plinths available (6)
- option to display more if own plinths can be sourced











#### view from northen left corner/hotel pedesrtain entrance /main entrance overlooking lawn 1&2







overlooking lawn 4 with existing sculpture



#### shrub boarder with area for small sculpture display





#### view from north right gate entrance over lawn 1&2





north right gate to northern walled garden/hotel



# Lawn3 southern lawn of the gardens wildflower patch running through middle







#### existing spiral sculpture lawn 4



work may be
incorporated
into the exisiting
isculpture, providing
it does not cause
any damage





## southern shurb boarder left of gardens with space to position hidden sculptures / installations as part of sculpture hunt







### view from southern right corner towards northern wall/hotel/lawn 3