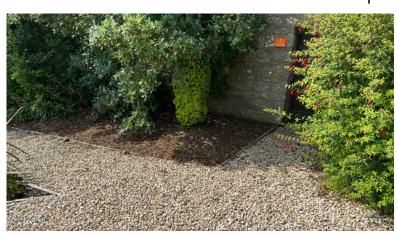

parking

towards
BALMUCHY ROAD/B9165



vehicle access entry/exit from right

walkway to beach left

view from pedestrian and vehicle access / drop off point -- lower left corner of gardens







# Sheltered Gazebo 6m2 (will be emptied prior to install) 6 outer wooden pillars 1 large central surrounded by 4x prairie boarder









options for hanging /installations providing it does not cause damage





Northern wall area / former greenhouse flat ground suitable for plinth displays -

- limited plinths available (6)
- option to display more if own plinths can be sourced











#### view from northen left corner/hotel pedesrtain entrance /main entrance overlooking lawn 1&2







overlooking lawn 4 with existing sculpture



#### shrub boarder with area for small sculpture display





#### view from north right gate entrance over lawn 1&2





north right gate to northern walled garden/hotel



# Lawn3 southern lawn of the gardens wildflower patch running through middle







#### existing spiral sculpture lawn 4



work may be
incorporated
into the exisiting
isculpture, providing
it does not cause
any damage





## southern shurb boarder left of gardens with space to position hidden sculptures / installations as part of sculpture hunt







### view from southern right corner towards northern wall/hotel/lawn 3