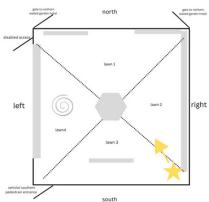

#### FOR IMAGES OF GROUNDS KEEP SCROLLING

- Artwork should not alter or damage the garden in any way. It is encouraged to site work on lawns.
- Artists must exhibit only in the space depicted in the diagram.
- The gazebo is being reserved for installations including fabric and photography.
- If you are planning to create wall hung work, you are encouraged to visit the garden before completing an application form. This needs to be discussed with the hotel manager before installation.

#### entrances

pedestrian entrance right

Cadboll House Road

parking

towards
BALMUCHY ROAD/B9165

vehicle access entry/exit from right

walkway to beach left

view from pedestrian and vehicle access / drop off point -- lower left corner of gardens

# Sheltered Gazebo 6m2 (will be emptied prior to install) 6 outer wooden pillars 1 large central surrounded by 4x prairie boarder

options for hanging /installations providing it does not cause damage

Northern wall area / former greenhouse flat ground suitable for plinth displays -

- limited plinths available (6)
- option to display more if own plinths can be sourced

#### view from northen left corner/hotel pedesrtain entrance /main entrance overlooking lawn 1&2

overlooking lawn 4 with existing sculpture

#### shrub boarder with area for small sculpture display

#### view from north right gate entrance over lawn 1&2

north right gate to northern walled garden/hotel

# Lawn3 southern lawn of the gardens wildflower patch running through middle

#### existing spiral sculpture lawn 4

work may be
incorporated
into the exisiting
isculpture, providing
it does not cause
any damage

## southern shurb boarder left of gardens with space to position hidden sculptures / installations as part of sculpture hunt

### view from southern right corner towards northern wall/hotel/lawn 3