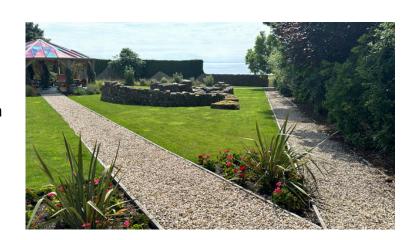

# Lawn3 southern lawn of the gardens wildflower patch running through middle

## southern shurb boarder left of gardens with space to position hidden sculptures / installations as part of sculpture hunt