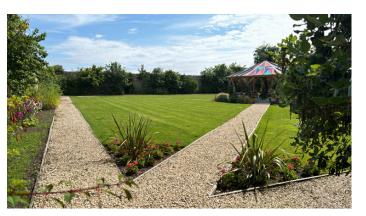

th the hotel manager before installation.

#### entrances



pedestrian entrance right

Cadboll House Road

parking

towards
BALMUCHY ROAD/B9165



vehicle access entry/exit from right

walkway to beach left

view from pedestrian and vehicle access / drop off point -- lower left corner of gardens







# Sheltered Gazebo 6m2 (will be emptied prior to install) 6 outer wooden pillars 1 large central surrounded by 4x prairie boarder









options for hanging /installations providing it does not cause damage





Northern wall area / former greenhouse flat ground suitable for plinth displays -

- limited plinths available (6)
- option to display more if own plinths can be sourced











#### view from northen left corner/hotel pedesrtain entrance /main entrance overlooking lawn 1&2







overlooking lawn 4 with existing sculpture



#### shrub boarder with area for small sculpture display





#### view from north right gate entrance over lawn 1&2





north right gate to northern walled garden/hotel



# Lawn3 southern lawn of the gardens wildflower patch running through middle







#### existing spiral sculpture lawn 4



work may be
incorporated
into the exisiting
isculpture, providing
it does not cause
any damage





## southern shurb boarder left of gardens with space to position hidden sculptures / installations as part of sculpture hunt







### view from southern right corner towards northern wall/hotel/lawn 3