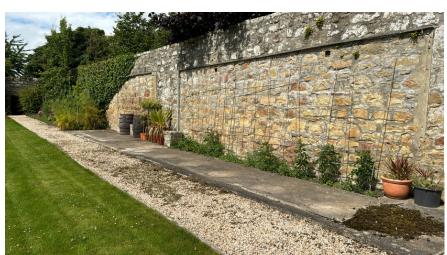

# Sheltered Gazebo 6m2 (will be emptied prior to install) 6 outer wooden pillars 1 large central surrounded by 4x prairie boarder

options for hanging /installations providing it does not cause damage

Northern wall area / former greenhouse flat ground suitable for plinth displays -

- limited plinths available (6)
- option to display more if own plinths can be sourced