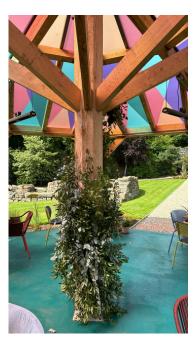

# Sheltered Gazebo 6m2 (will be emptied prior to install) 6 outer wooden pillars 1 large central surrounded by 4x prairie boarder

options for hanging /installations providing it does not cause damage

Northern wall area / former greenhouse flat ground suitable for plinth displays -