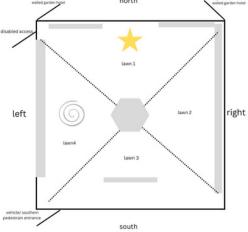

#### entrances

pedestrian entrance right

Cadboll House Road

parking

towards
BALMUCHY ROAD/B9165

vehicle access entry/exit from right

walkway to beach left

view from pedestrian and vehicle access / drop off point -- lower left corner of gardens