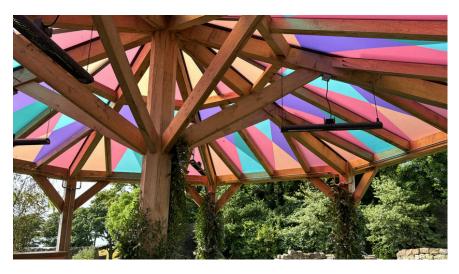

# Sheltered Gazebo 6m2 (will be emptied prior to install) 6 outer wooden pillars 1 large central surrounded by 4x prairie boarder

options for hanging /installations providing it does not cause damage

Northern wall area / former greenhouse flat ground suitable for plinth displays -