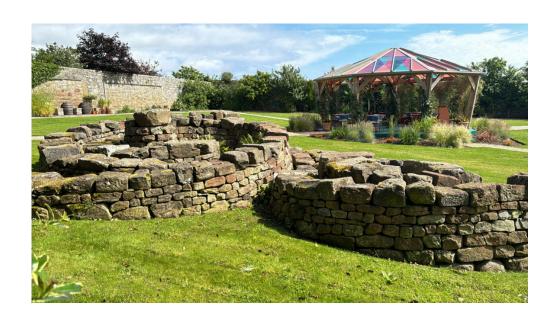

#### existing spiral sculpture lawn 4

work may be
incorporated
into the exisiting
isculpture, providing
it does not cause
any damage