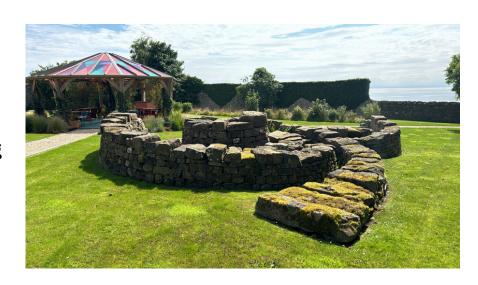

#### existing spiral sculpture lawn 4

work may be
incorporated
into the exisiting
isculpture, providing
it does not cause
any damage