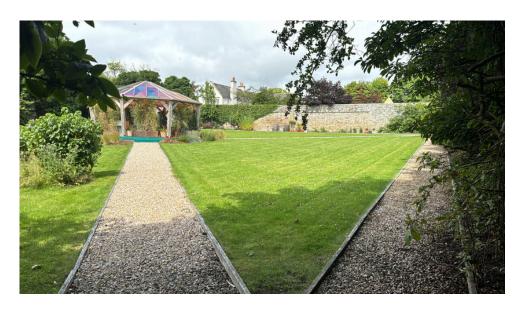

#### view from northen left corner/hotel pedesrtain entrance /main entrance overlooking lawn 1&2

overlooking lawn 4 with existing sculpture