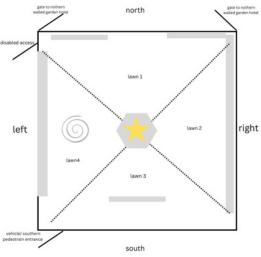

#### FOR IMAGES OF GROUNDS KEEP SCROLLING

- Artwork should not alter or damage the garden in any way. It is encouraged to site work on lawns.
- Artists must exhibit only in the space depicted in the diagram.
- The gazebo is being reserved for installations including fabric and photography.
- If you are planning to create wall hung work, you are encouraged to visit the garden before completing an application form. This needs to be discussed with the hotel manager before installation.

#### entrances

pedestrian entrance right

Cadboll House Road

parking

towards
BALMUCHY ROAD/B9165

vehicle access entry/exit from right

walkway to beach left

view from pedestrian and vehicle access / drop off point -- lower left corner of gardens