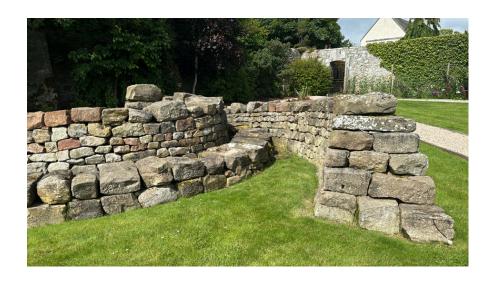

#### existing spiral sculpture lawn 4

work may be
incorporated
into the exisiting
isculpture, providing
it does not cause
any damage