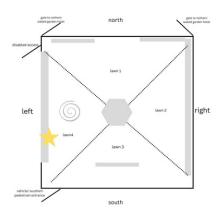

#### entrances

pedestrian entrance right

Cadboll House Road

parking

towards
BALMUCHY ROAD/B9165

vehicle access entry/exit from right

walkway to beach left

view from pedestrian and vehicle access / drop off point -- lower left corner of gardens