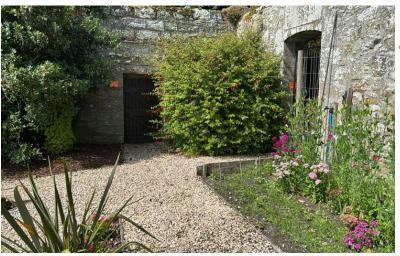

## southern shurb boarder left of gardens with space to position hidden sculptures / installations as part of sculpture hunt