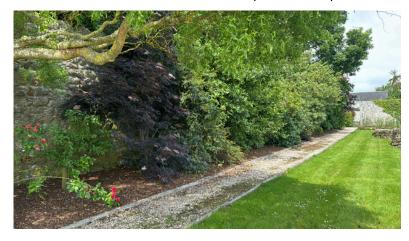

## southern shurb boarder left of gardens with space to position hidden sculptures / installations as part of sculpture hunt