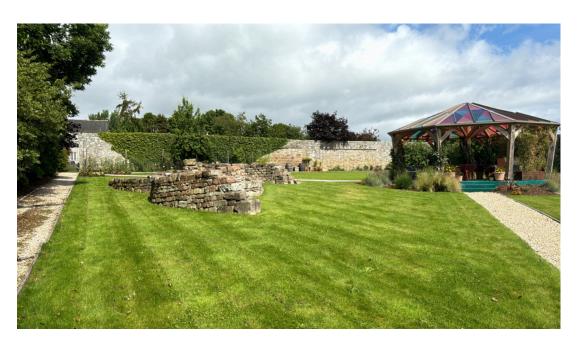

#### view from northen left corner/hotel pedesrtain entrance /main entrance overlooking lawn 1&2

overlooking lawn 4 with existing sculpture