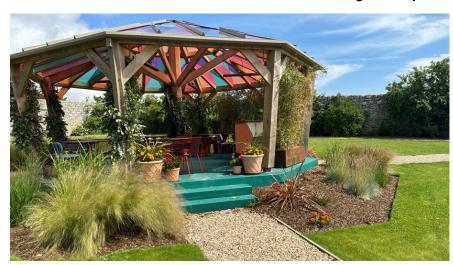

# Sheltered Gazebo 6m2 (will be emptied prior to install) 6 outer wooden pillars 1 large central surrounded by 4x prairie boarder

options for hanging /installations providing it does not cause damage

Northern wall area / former greenhouse flat ground suitable for plinth displays -