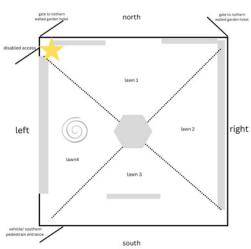

#### FOR IMAGES OF GROUNDS KEEP SCROLLING

- Artwork should not alter or damage the garden in any way. It is encouraged to site work on lawns.
- Artists must exhibit only in the space depicted in the diagram.
- The gazebo is being reserved for installations including fabric and photography.
- If you are planning to create wall hung work, you are encouraged to visit the garden before completing an application form. This needs to be discussed with the hotel manager before installation.

#### entrances

pedestrian entrance right

Cadboll House Road

parking

towards
BALMUCHY ROAD/B9165

vehicle access entry/exit from right

walkway to beach left

view from pedestrian and vehicle access / drop off point -- lower left corner of gardens

# Sheltered Gazebo 6m2 (will be emptied prior to install) 6 outer wooden pillars 1 large central surrounded by 4x prairie boarder

options for hanging /installations providing it does not cause damage

Northern wall area / former greenhouse flat ground suitable for plinth displays -

# Lawn3 southern lawn of the gardens wildflower patch running through middle

#### existing spiral sculpture lawn 4

work may be
incorporated
into the exisiting
isculpture, providing
it does not cause
any damage