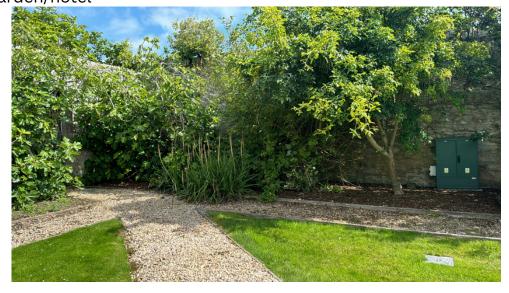

## southern shurb boarder left of gardens with space to position hidden sculptures / installations as part of sculpture hunt